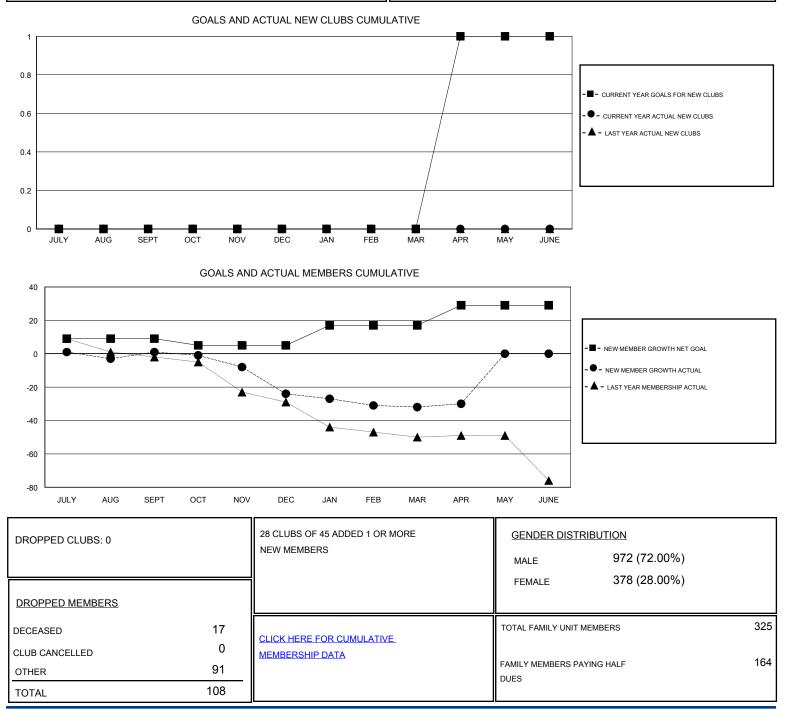

## LOCATION IOWA

GMT CA Clubs Members RESULTS FOR 2016-2017 **RESULTS FOR 2016-2017** NEW CLUB GOAL NEW CLUBS DROPPED CLUBS NEW MEMBER GROWTH NEW MEMBER DROPPED QUARTER QUARTER NET GOAL (not reinstated GROWTH ACTUAL (not MEMBERS ACTUAL or transfers) reinstated or transfers) (including transfers) 0 0 0 9 38 37 JULY/AUG/SEPT JULY/AUG/SEPT 0 0 0 38 OCT/NOV/DEC OCT/NOV/DEC -4 13 0 0 0 25 12 17 JAN/FEB/MAR JAN/FEB/MAR 0 0 1 APR/MAY/JUNE APR/MAY/JUNE 12 10 8